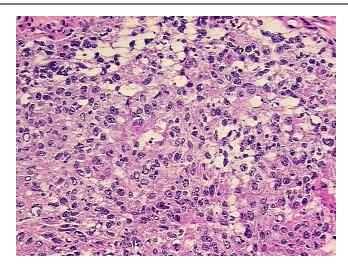

Stroma:

Tumor Hypercellular 10%

Stroma:

Necrosis: 20%

Pathology Verification notes from H&E review:

Tumor Stroma (Hypo/Acellular): Fibrosis

**Bioanalyzer Ratio** 

(28S/18S):

1.35

9620 Medical Center Drive, Ste 200 Rockville, MD 20850, US Phone: +1-888-267-4436 https://www.origene.com techsupport@origene.com EU: info-de@origene.com CN: techsupport@origene.cn

CASE Diagnosis (from medical center path report):

## **Product images:**

4x Image

20x Image

RNA Electropherogram Image

RNA RT-PCR Image