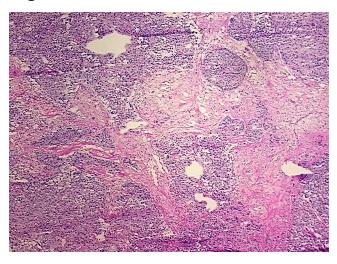

Vial ID: RN000037A9

Tissue of Origin: Breast
Site of Finding: Breast
Appearance: Tumor

Sample Diagnosis (from Adenocarcinoma of breast, ductal

Pathology Verification):

Normal: 20% Lesional: 0%

Tumor: 50%
Tumor Hypo/Acellular 0%

Stroma:

Tumor Hypercellular 10%

Stroma:

Necrosis: 20%

Pathology Verification notes from H&E review:

Tumor Stroma (Hypo/Acellular): Fibrosis

**Bioanalyzer Ratio** 

(28S/18S):

## **Product images:**

4x Image

20x Image

RNA Electropherogram Image

RNA RT-PCR Image