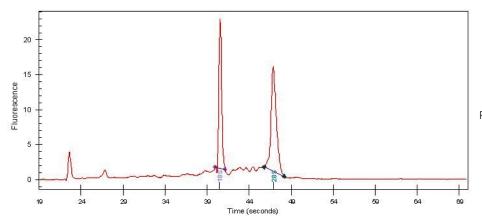

Tumor: 80%

Tumor Hypo/Acellular 5%

Stroma:

Tumor Hypercellular 0%

Stroma:

Necrosis: 15%

Bioanalyzer Ratio 1.2

(28S/18S):

## **Product images:**

4x Image

20x Image

RNA Gel Image

RNA Electropherogram Image

RNA RT-PCR Image