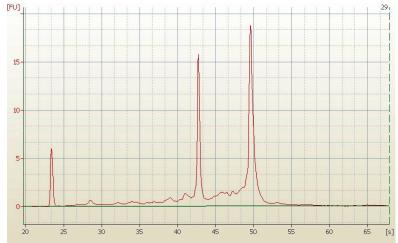

Tumor: 60%

Tumor Hypo/Acellular 10%

Stroma:

Tumor Hypercellular 0%

Stroma:

Necrosis: 10%

Bioanalyzer Ratio 2

(28S/18S):

## **Product images:**

4x Image

20x Image

RNA Electropherogram Image

RNA RT-PCR Image