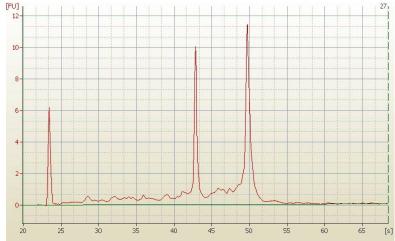

Tumor Hypo/Acellular 40%

Stroma:

Tumor Hypercellular 0%

Stroma:

Necrosis: 0%

**Bioanalyzer Ratio** 1.6

(28S/18S):

CASE Diagnosis (from

## **Product images:**

4x Image

20x Image

RNA Electropherogram Image

RNA RT-PCR Image