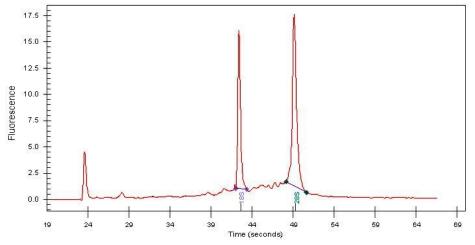

# **Product images:**

4x Image

20x Image

RNA Gel Image

RNA Electropherogram Image

RNA RT-PCR Image

Tumor Hypo/Acellular Stroma:

Tumor Hypercellular 10%

Stroma:

Necrosis: 0%

Pathology Verification

notes from H&E review:

**Bioanalyzer Ratio** 

(28S/18S):

1.48

0%