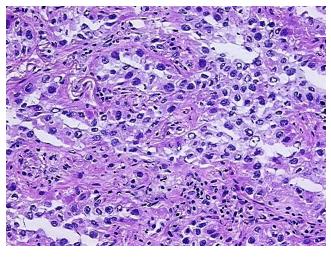

# **Product images:**

4x Image

20x Image

RNA Gel Image

RNA Electropherogram Image

RNA RT-PCR Image

Vial ID: RN000020A1

Tissue of Origin: Lung
Site of Finding: Lung
Appearance: Tumor

Sample Diagnosis (from Adenocarcinoma of lung, acinar, papillary

Pathology Verification):

Normal: 10% Lesional: 0%

Tumor: 80%

Tumor Hypo/Acellular Stroma:

Tumor Hypercellular 10%

Stroma:

Necrosis: 0%

Pathology Verification

notes from H&E review:

**Bioanalyzer Ratio** 

(28S/18S):

Inflammation: Mild Lymphoplasmacytic infiltrate

**CASE Diagnosis (from** medical center path report):

Adenocarcinoma of lung, acinar, papillary

77 Age:

Gender: **Female** 

White or Caucasian Race:

**Tumor Grade:** AJCC G2: Moderately differentiated