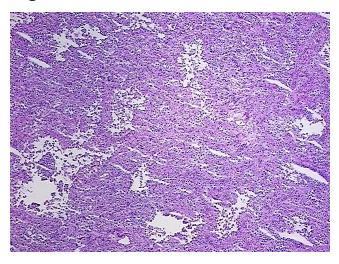

# **Product images:**

4x Image

20x Image

RNA Gel Image

RNA Electropherogram Image

RNA RT-PCR Image

Vial ID: RN000020A1

Tissue of Origin: Lung
Site of Finding: Lung
Appearance: Tumor

Sample Diagnosis (from Adenocarcinoma of lung, acinar, papillary

Pathology Verification):

Normal: 10% Lesional: 0%

Tumor: 80%

Tumor Hypo/Acellular Stroma:

Tumor Hypercellular 10%

Stroma:

Necrosis: 0%

Pathology Verification

notes from H&E review:

**Bioanalyzer Ratio** 

(28S/18S):

Inflammation: Mild Lymphoplasmacytic infiltrate

**CASE Diagnosis (from** medical center path report):

Adenocarcinoma of lung, acinar, papillary

77 Age:

Gender: **Female** 

White or Caucasian Race:

**Tumor Grade:** AJCC G2: Moderately differentiated