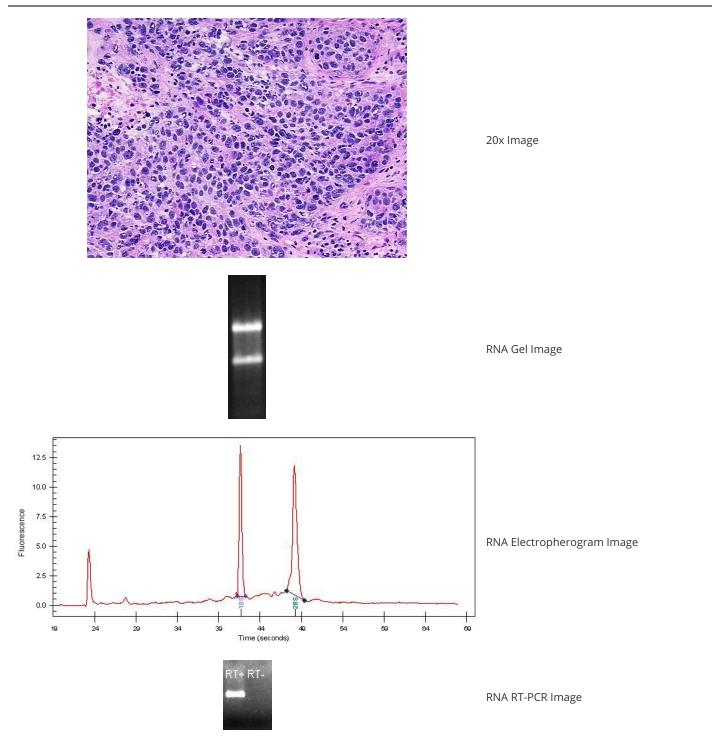

| Tissue:                                            | Breast                                                                                             |
|----------------------------------------------------|----------------------------------------------------------------------------------------------------|
| Frozen Sample ID:                                  | FR000351CE                                                                                         |
| Case ID:                                           | CI0000014906                                                                                       |
| Prep:                                              | 1                                                                                                  |
| Vial ID:                                           | RN00001CA3                                                                                         |
| Tissue of Origin:                                  | Breast                                                                                             |
| Site of Finding:                                   | Lung                                                                                               |
| Appearance:                                        | Tumor                                                                                              |
| Sample Diagnosis (from<br>Pathology Verification): | Adenocarcinoma of breast, metastatic                                                               |
| Normal:                                            | 5%                                                                                                 |
| Lesional:                                          | 0%                                                                                                 |
| Tumor:                                             | 75%                                                                                                |
| Tumor Hypo/Acellular<br>Stroma:                    | 10%                                                                                                |
| Tumor Hypercellular<br>Stroma:                     | 0%                                                                                                 |
| Necrosis:                                          | 10%                                                                                                |
| Pathology Verification<br>notes from H&E review:   | Tumor Stroma (Cellular): Desmoplastic reaction; Inflammation: Mild Lymphoplasmacytic<br>infiltrate |
| Bioanalyzer Ratio<br>(28S/18S):                    | 1.29                                                                                               |

## **Product images:**

4x Image

This product is to be used for laboratory only. Not for diagnostic or therapeutic use. ©2023 OriGene Technologies, Inc., 9620 Medical Center Drive, Ste 200, Rockville, MD 20850, US