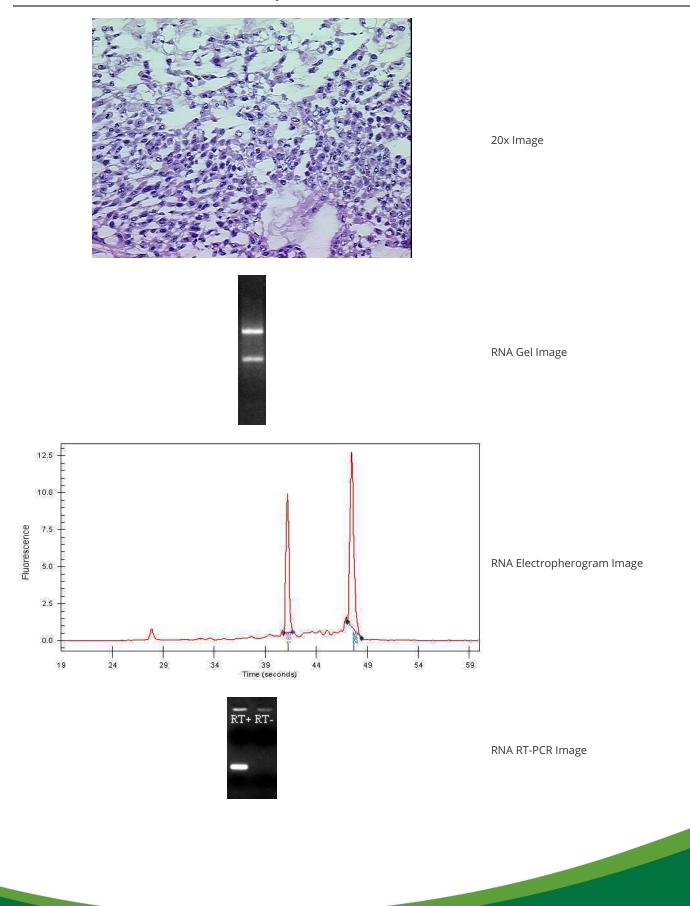

| Product Type:                                           | Total RNA                                                      |
|---------------------------------------------------------|----------------------------------------------------------------|
| Disease State:                                          | Cancer                                                         |
| Diagnosis Category:                                     | Renal Pelvis Cancer                                            |
| Tissue:                                                 | Kidney                                                         |
| Frozen Sample ID:                                       | FR00001CC5                                                     |
| Case ID:                                                | CI000000022                                                    |
| Prep:                                                   | 2                                                              |
| Vial ID:                                                | RN0000016E                                                     |
| Tissue of Origin:                                       | Kidney                                                         |
| Site of Finding:                                        | Kidney                                                         |
| Appearance:                                             | Tumor                                                          |
| Sample Diagnosis (from<br>Pathology Verification):      | Carcinoma in situ of renal pelvis, papillary transitional cell |
| Normal:                                                 | 0%                                                             |
| Lesional:                                               | 0%                                                             |
| Tumor:                                                  | 80%                                                            |
| Tumor Hypo/Acellular<br>Stroma:                         | 15%                                                            |
| Tumor Hypercellular<br>Stroma:                          | 0%                                                             |
| Necrosis:                                               | 5%                                                             |
| Bioanalyzer Ratio<br>(28S/18S):                         | 1.35                                                           |
| CASE Diagnosis (from<br>medical center path<br>report): | Carcinoma in situ of renal pelvis, papillary transitional cell |
| Age:                                                    | 71                                                             |

This product is to be used for laboratory only. Not for diagnostic or therapeutic use. ©2023 OriGene Technologies, Inc., 9620 Medical Center Drive, Ste 200, Rockville, MD 20850, US