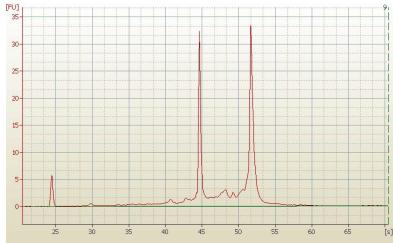

80% Tumor:

Tumor Hypo/Acellular

Stroma:

Tumor Hypercellular

Stroma:

0% **Necrosis:** 

**Bioanalyzer Ratio** 

(28S/18S):

## **Product images:**

4x Image

20x Image

RNA Electropherogram Image

RNA RT-PCR Image