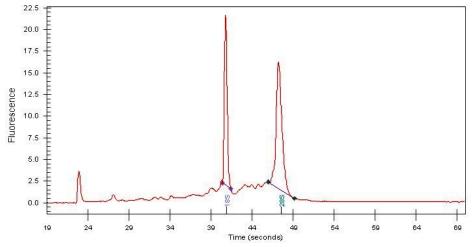

Tumor Hypo/Acellular 10%

Stroma:

Tumor Hypercellular 0%

Stroma:

**Necrosis:** 10%

**Bioanalyzer Ratio** 1.37

(28S/18S):

Carcinoma of cervix, adenosquamous

## **Product images:**

4x Image

20x Image

RNA Electropherogram Image

RNA RT-PCR Image