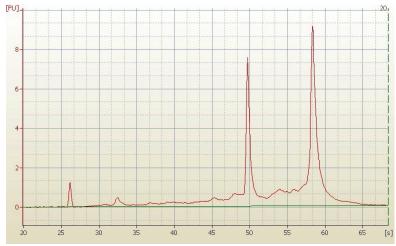

Tumor: 90%

Tumor Hypo/Acellular

Stroma:

Tumor Hypercellular 5%

Stroma:

Necrosis: 0%

Bioanalyzer Ratio

(28S/18S):

1.5

5%

CASE Diagnosis (from

medical center path

report):

s (from Sarcoma, stromal, metastatic

**Age:** 49

**OriGene Technologies, Inc.** 9620 Medical Center Drive, Ste 200

## **Product images:**

4x Image

20x Image

RNA Electropherogram Image

RNA RT-PCR Image