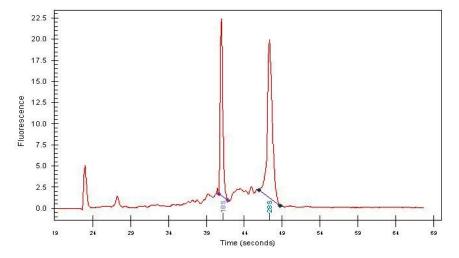

Tumor Hypo/Acellular 0%

Stroma:

Tumor Hypercellular 5%

Stroma:

Necrosis: 0%

Bioanalyzer Ratio 1.55

(28S/18S):

CASE Diagnosis (from

## **Product images:**

4x Image

20x Image

RNA Gel Image

RNA Electropherogram Image

RNA RT-PCR Image