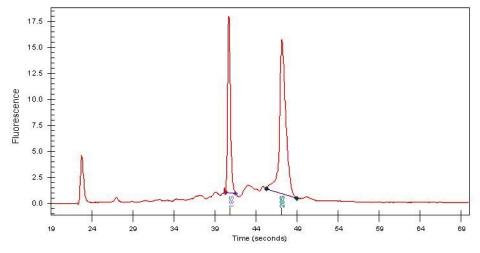

Lesional: 0%

90% Tumor:

Tumor Hypo/Acellular

Stroma:

Tumor Hypercellular 10%

Stroma:

0% **Necrosis:** 

**Bioanalyzer Ratio** 1.71

(28S/18S):

**CASE Diagnosis (from** Adenocarcinoma of ovary, serous

0%

medical center path

report):

59 Age:

OriGene Technologies, Inc. 9620 Medical Center Drive, Ste 200

CN: techsupport@origene.cn

## **Product images:**

4x Image

20x Image

RNA Electropherogram Image

RNA RT-PCR Image