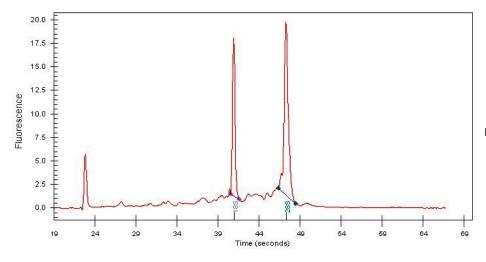

**Bioanalyzer Ratio** 

(28S/18S):

1.54

0%

CASE Diagnosis (from

medical center path

report):

Age: 77

## **Product images:**

4x Image

20x Image

RNA Gel Image

RNA Electropherogram Image

RNA RT-PCR Image