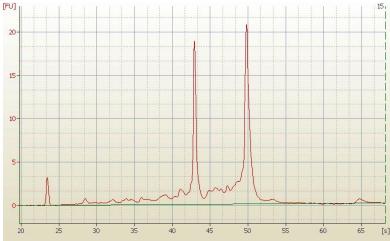

Lesional: 0%

Tumor: 60%

Tumor Hypo/Acellular 5%

Stroma:

Tumor Hypercellular 5%

Stroma:

Necrosis: 30%

Bioanalyzer Ratio 1.84

## **Product images:**

4x Image

20x Image

RNA Electropherogram Image

RNA RT-PCR Image