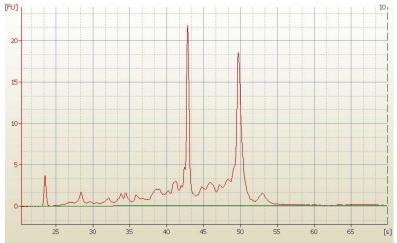

Tumor Hypo/Acellular 20%

Stroma:

Tumor Hypercellular 0%

Stroma:

0% **Necrosis:** 

**Bioanalyzer Ratio** 1.56

(28S/18S):

**CASE Diagnosis (from** Adenocarcinoma of ovary, serous

## **Product images:**

4x Image

20x Image

RNA Electropherogram Image

RNA RT-PCR Image