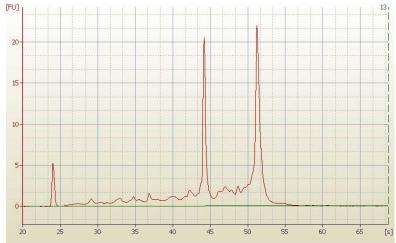

Stroma:

Tumor Hypercellular

Stroma:

Necrosis: 5%

Pathology Verification notes from H&E review:

Tumor Stroma (Cellular): Desmoplastic reaction, Fibroblastic cells, Inflammatory cells

**Bioanalyzer Ratio** 

(28S/18S):

1.23

0%

**OriGene Technologies, Inc.** 9620 Medical Center Drive, Ste 200

CN: techsupport@origene.cn

Rockville, MD 20850, US Phone: +1-888-267-4436 https://www.origene.com techsupport@origene.com EU: info-de@origene.com

## **Product images:**

4x Image

20x Image

RNA Electropherogram Image

RNA RT-PCR Image