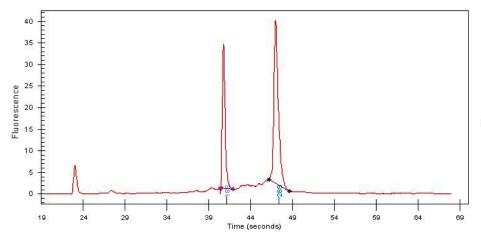

85% Tumor:

10%

Tumor Hypo/Acellular

Stroma:

Tumor Hypercellular 0%

Stroma:

**Necrosis:** 5%

**Bioanalyzer Ratio** 1.56

## **Product images:**

4x Image

20x Image

RNA Gel Image

RNA Electropherogram Image

RNA RT-PCR Image