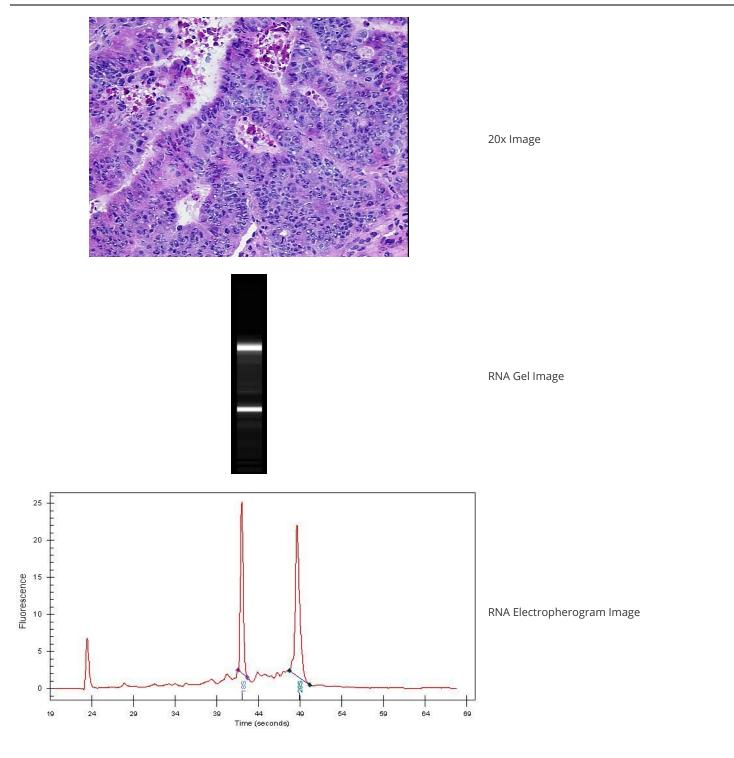

#### **Product data:**

| Product Type:                                                                                                              | Total RNA               |
|----------------------------------------------------------------------------------------------------------------------------|-------------------------|
| Disease State:                                                                                                             | Cancer                  |
| Diagnosis Category:                                                                                                        | Colorectal Cancer       |
| Tissue:                                                                                                                    | Colon                   |
| Frozen Sample ID:                                                                                                          | FR00004747              |
| Case ID:                                                                                                                   | CI000000172             |
| Prep:                                                                                                                      | 2                       |
| Vial ID:                                                                                                                   | RN00000EE8              |
| Tissue of Origin:                                                                                                          | Colon: right            |
| Site of Finding:                                                                                                           | Colon: right            |
| Appearance:                                                                                                                | Tumor                   |
| Sample Diagnosis (from<br>Pathology Verification):                                                                         | Adenocarcinoma of colon |
|                                                                                                                            |                         |
| Normal:                                                                                                                    | 25%                     |
| Normal:<br>Lesional:                                                                                                       | 25%<br>0%               |
|                                                                                                                            |                         |
| Lesional:                                                                                                                  | 0%                      |
| Lesional:<br>Tumor:<br>Tumor Hypo/Acellular                                                                                | 0%<br>60%               |
| Lesional:<br>Tumor:<br>Tumor Hypo/Acellular<br>Stroma:<br>Tumor Hypercellular                                              | 0%<br>60%<br>5%         |
| Lesional:<br>Tumor:<br>Tumor Hypo/Acellular<br>Stroma:<br>Tumor Hypercellular<br>Stroma:                                   | 0%<br>60%<br>5%<br>5%   |
| Lesional:<br>Tumor:<br>Tumor Hypo/Acellular<br>Stroma:<br>Tumor Hypercellular<br>Stroma:<br>Necrosis:<br>Bioanalyzer Ratio | 0%<br>60%<br>5%<br>5%   |

## Product images:

**\!**//

4x Image

This product is to be used for laboratory only. Not for diagnostic or therapeutic use. ©2023 OriGene Technologies, Inc., 9620 Medical Center Drive, Ste 200, Rockville, MD 20850, US 