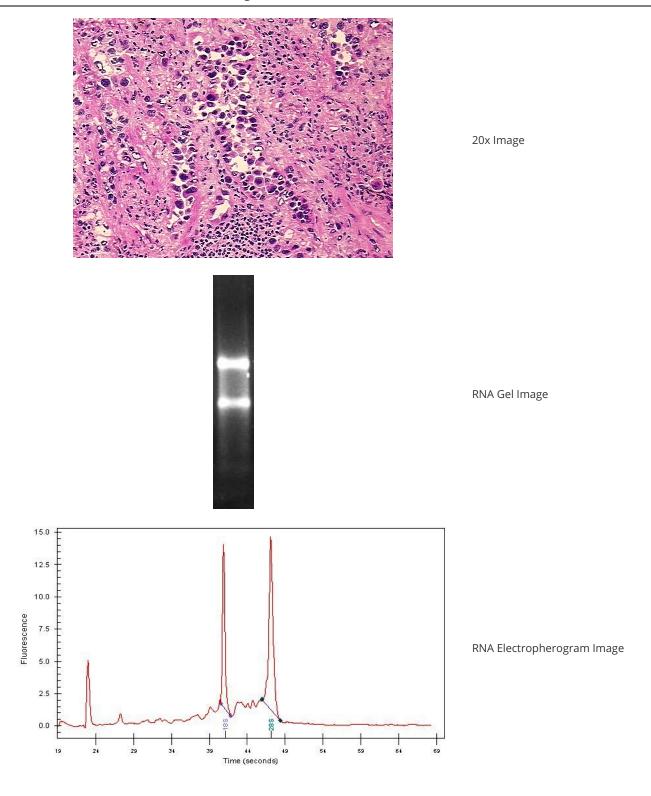

#### **Product data:**

| Product Type:                                           | Total RNA              |
|---------------------------------------------------------|------------------------|
| Disease State:                                          | Cancer                 |
| Diagnosis Category:                                     | Lung Cancer            |
| Tissue:                                                 | Lung                   |
| Frozen Sample ID:                                       | FR0002766D             |
| Case ID:                                                | CI0000010003           |
| Prep:                                                   | 1                      |
| Vial ID:                                                | RN00001951             |
| Tissue of Origin:                                       | Lung                   |
| Site of Finding:                                        | Lung                   |
| Appearance:                                             | Tumor                  |
| Sample Diagnosis (from<br>Pathology Verification):      | Adenocarcinoma of lung |
| Normal:                                                 | 5%                     |
| Lesional:                                               | 0%                     |
| Tumor:                                                  | 90%                    |
| Tumor Hypo/Acellular<br>Stroma:                         | 5%                     |
| Tumor Hypercellular<br>Stroma:                          | 0%                     |
| Necrosis:                                               | 0%                     |
| Bioanalyzer Ratio<br>(28S/18S):                         | 1.5                    |
| CASE Diagnosis (from<br>medical center path<br>report): | Adenocarcinoma of lung |
| Age:                                                    | 69                     |

## Product images:

4x Image

This product is to be used for laboratory only. Not for diagnostic or therapeutic use. ©2023 OriGene Technologies, Inc., 9620 Medical Center Drive, Ste 200, Rockville, MD 20850, US 