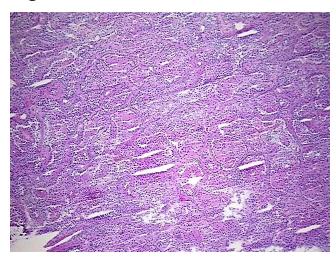

## **Product images:**

4x Image

20x Image

RNA Gel Image

RNA Electropherogram Image

RNA RT-PCR Image

RN00001DE1 Vial ID:

Tissue of Origin: Kidney Site of Finding: Lung

Appearance: Tumor

Sample Diagnosis (from Carcinoma of kidney, renal cell, papillary, metastatic

Pathology Verification):

Normal: 0%

Lesional: 0%

90% Tumor:

Tumor Hypo/Acellular 10%

Stroma:

Tumor Hypercellular 0%

Stroma:

0% **Necrosis:** 

**Pathology Verification** Inflammation: Moderate Mixed inflammatory infiltrate

notes from H&E review: