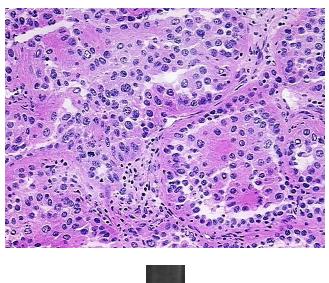

## **Product images:**

4x Image

20x Image

RNA Gel Image

RNA Electropherogram Image

RNA RT-PCR Image

RN00001DE1 Vial ID:

Tissue of Origin: Kidney Site of Finding: Lung

Appearance: Tumor

Sample Diagnosis (from Carcinoma of kidney, renal cell, papillary, metastatic

Pathology Verification):

Normal: 0%

Lesional: 0%

90% Tumor:

Tumor Hypo/Acellular 10%

Stroma:

Tumor Hypercellular 0%

Stroma:

0% **Necrosis:** 

**Pathology Verification** Inflammation: Moderate Mixed inflammatory infiltrate

notes from H&E review: