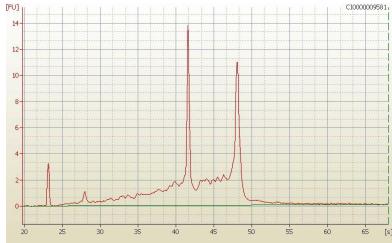

Lesional: 0%

Tumor: 50%

Tumor Hypo/Acellular 10%

Stroma:

Tumor Hypercellular 0%

Stroma:

**Necrosis:** 40%

**Bioanalyzer Ratio** 1.33

## **Product images:**

4x Image

20x Image

RNA Electropherogram Image

RNA RT-PCR Image