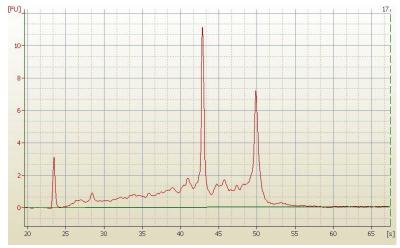

Tumor: 80%

Tumor Hypo/Acellular 20%

Stroma:

Tumor Hypercellular 0%

Stroma:

Necrosis: 0%

Bioanalyzer Ratio 1.01

(28S/18S):

## **Product images:**

4x Image

20x Image

RNA Electropherogram Image

RNA RT-PCR Image