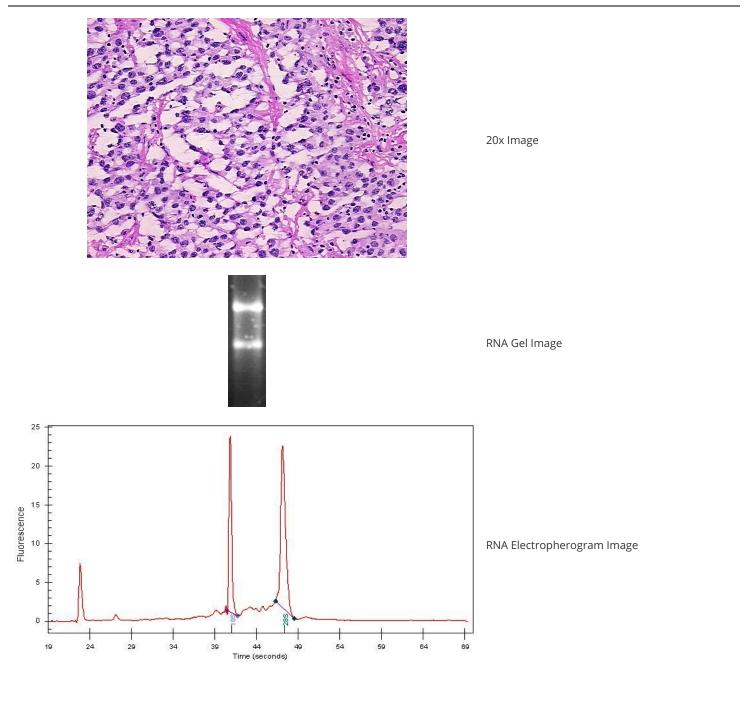

| Product Type:                                      | Total RNA                                                                                                   |
|----------------------------------------------------|-------------------------------------------------------------------------------------------------------------|
| Disease State:                                     | Cancer                                                                                                      |
| Diagnosis Category:                                | Testicular Cancer                                                                                           |
| Tissue:                                            | Testis                                                                                                      |
| Frozen Sample ID:                                  | FR0002B68F                                                                                                  |
| Case ID:                                           | CI000009699                                                                                                 |
| Prep:                                              | 1                                                                                                           |
| Vial ID:                                           | RN0000176B                                                                                                  |
| Tissue of Origin:                                  | Testis                                                                                                      |
| Site of Finding:                                   | Testis                                                                                                      |
| Appearance:                                        | Tumor                                                                                                       |
| Sample Diagnosis (from<br>Pathology Verification): | Seminoma of testis                                                                                          |
| Normal:                                            | 0%                                                                                                          |
| Lesional:                                          | 0%                                                                                                          |
| Tumor:                                             | 75%                                                                                                         |
| Tumor Hypo/Acellular<br>Stroma:                    | 10%                                                                                                         |
| Tumor Hypercellular<br>Stroma:                     | 13%                                                                                                         |
| Necrosis:                                          | 2%                                                                                                          |
| Pathology Verification<br>notes from H&E review:   | cellular stroma: 100% mixed lymphocytes and histiocytic granulomas; hypo/acellular stroma:<br>100% fibrosis |
| Bioanalyzer Ratio<br>(28S/18S):                    | 1.44                                                                                                        |

## **Product images:**

4x Image

This product is to be used for laboratory only. Not for diagnostic or therapeutic use. ©2023 OriGene Technologies, Inc., 9620 Medical Center Drive, Ste 200, Rockville, MD 20850, US 