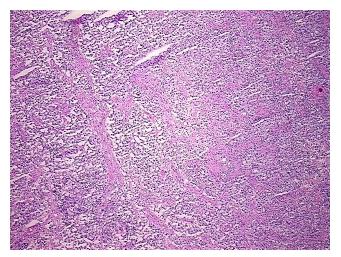

## **Product images:**

4x Image

This product is to be used for laboratory only. Not for diagnostic or therapeutic use. ©2023 OriGene Technologies, Inc., 9620 Medical Center Drive, Ste 200, Rockville, MD 20850, US 

| Product Type:                                      | Total RNA                                                                                                   |
|----------------------------------------------------|-------------------------------------------------------------------------------------------------------------|
| Disease State:                                     | Cancer                                                                                                      |
| Diagnosis Category:                                | Testicular Cancer                                                                                           |
| Tissue:                                            | Testis                                                                                                      |
| Frozen Sample ID:                                  | FR0002B68F                                                                                                  |
| Case ID:                                           | CI000009699                                                                                                 |
| Prep:                                              | 1                                                                                                           |
| Vial ID:                                           | RN0000176B                                                                                                  |
| Tissue of Origin:                                  | Testis                                                                                                      |
| Site of Finding:                                   | Testis                                                                                                      |
| Appearance:                                        | Tumor                                                                                                       |
| Sample Diagnosis (from<br>Pathology Verification): | Seminoma of testis                                                                                          |
| Normal:                                            | 0%                                                                                                          |
| Lesional:                                          | 0%                                                                                                          |
| Tumor:                                             | 75%                                                                                                         |
| Tumor Hypo/Acellular<br>Stroma:                    | 10%                                                                                                         |
| Tumor Hypercellular<br>Stroma:                     | 13%                                                                                                         |
| Necrosis:                                          | 2%                                                                                                          |
| Pathology Verification<br>notes from H&E review:   | cellular stroma: 100% mixed lymphocytes and histiocytic granulomas; hypo/acellular stroma:<br>100% fibrosis |
| Bioanalyzer Ratio<br>(28S/18S):                    | 1.44                                                                                                        |