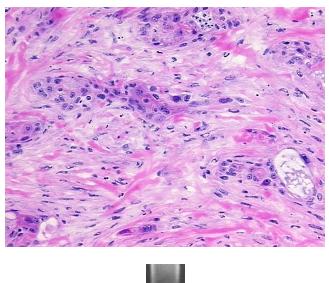

## **Product images:**

4x Image

20x Image

RNA Gel Image

RNA Electropherogram Image

RNA RT-PCR Image

Vial ID: RN0000158C

Tissue of Origin: Pancreas
Site of Finding: Pancreas
Appearance: Tumor

Sample Diagnosis (from Aden

Pathology Verification):

Adenocarcinoma of pancreas, ductal

Normal: 5% Lesional: 0%

**Tumor:** 45%

Tumor Hypo/Acellular

Stroma:

Tumor Hypercellular 0%

Stroma:

Necrosis: 0%

Pathology Verification notes from H&E review:

tumor stroma contains neutrophilic and lymphoplasmacytic infiltrate

**Bioanalyzer Ratio** 