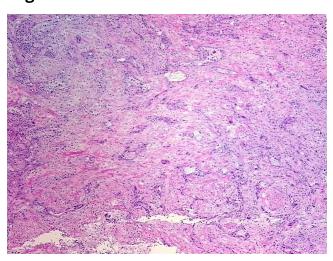

## **Product images:**

4x Image

20x Image

RNA Gel Image

RNA Electropherogram Image

RNA RT-PCR Image

Vial ID: RN0000158C

Tissue of Origin: Pancreas
Site of Finding: Pancreas
Appearance: Tumor

Sample Diagnosis (from Aden

Pathology Verification):

Adenocarcinoma of pancreas, ductal

Normal: 5% Lesional: 0%

**Tumor:** 45%

Tumor Hypo/Acellular

Stroma:

Tumor Hypercellular 0%

Stroma:

Necrosis: 0%

Pathology Verification notes from H&E review:

tumor stroma contains neutrophilic and lymphoplasmacytic infiltrate

**Bioanalyzer Ratio** 