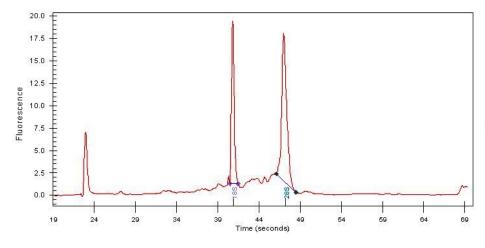

Lesional: 0%

80% Tumor:

Tumor Hypo/Acellular

Stroma:

Tumor Hypercellular 0%

Stroma:

0% **Necrosis:** 

**Bioanalyzer Ratio** 1.49

## **Product images:**

4x Image

20x Image

RNA Gel Image

RNA Electropherogram Image

RNA RT-PCR Image