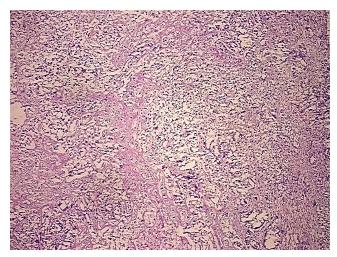

## Product images:

4x Image

This product is to be used for laboratory only. Not for diagnostic or therapeutic use. ©2023 OriGene Technologies, Inc., 9620 Medical Center Drive, Ste 200, Rockville, MD 20850, US 

| 71                                                 |                                                                                         |
|----------------------------------------------------|-----------------------------------------------------------------------------------------|
| Disease State:                                     | Cancer                                                                                  |
| Diagnosis Category:                                | Mesothelioma                                                                            |
| Tissue:                                            | Pleura                                                                                  |
| Frozen Sample ID:                                  | FR00005E38                                                                              |
| Case ID:                                           | CI000000261                                                                             |
| Prep:                                              | 1                                                                                       |
| Vial ID:                                           | RN00001EF1                                                                              |
| Tissue of Origin:                                  | Pleura                                                                                  |
| Site of Finding:                                   | Pleura                                                                                  |
| Appearance:                                        | Tumor                                                                                   |
| Sample Diagnosis (from<br>Pathology Verification): | Mesothelioma of pleura                                                                  |
| Normal:                                            | 0%                                                                                      |
| Lesional:                                          | 0%                                                                                      |
| Tumor:                                             | 85%                                                                                     |
| Tumor Hypo/Acellular<br>Stroma:                    | 5%                                                                                      |
| Tumor Hypercellular<br>Stroma:                     | 10%                                                                                     |
| Necrosis:                                          | 0%                                                                                      |
| Pathology Verification<br>notes from H&E review:   | Tumor Stroma (Cellular): Desmoplastic reaction; Tumor Stroma (Hypo/Acellular): Fibrosis |
| Bioanalyzer Ratio<br>(28S/18S):                    | 1.45                                                                                    |
|                                                    |                                                                                         |