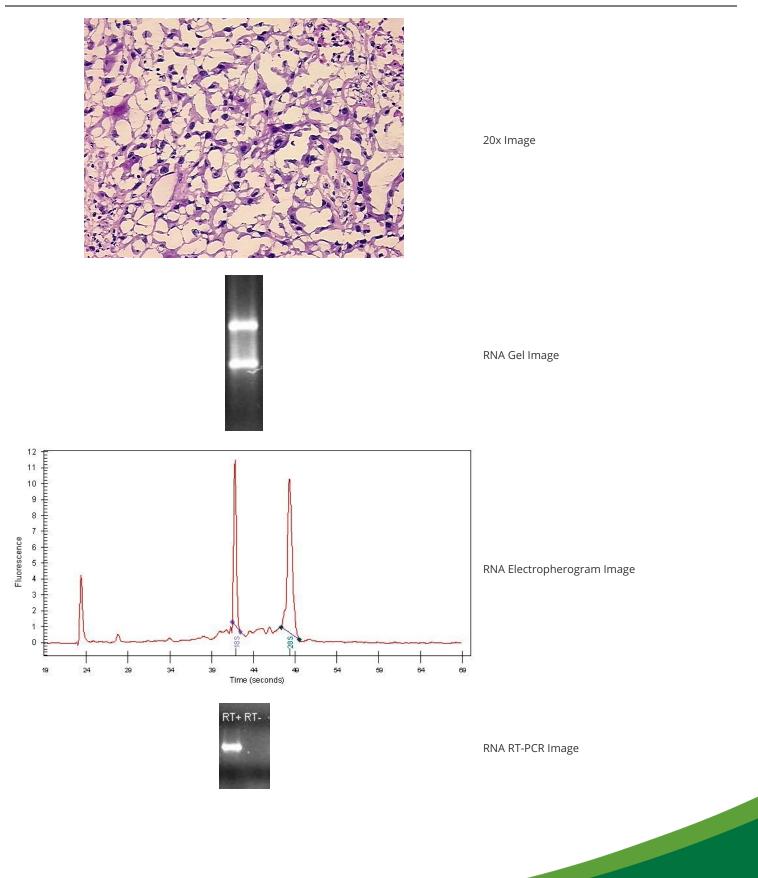

| 71                                                 |                                                                                         |
|----------------------------------------------------|-----------------------------------------------------------------------------------------|
| Disease State:                                     | Cancer                                                                                  |
| Diagnosis Category:                                | Mesothelioma                                                                            |
| Tissue:                                            | Pleura                                                                                  |
| Frozen Sample ID:                                  | FR00005E38                                                                              |
| Case ID:                                           | CI000000261                                                                             |
| Prep:                                              | 1                                                                                       |
| Vial ID:                                           | RN00001EF1                                                                              |
| Tissue of Origin:                                  | Pleura                                                                                  |
| Site of Finding:                                   | Pleura                                                                                  |
| Appearance:                                        | Tumor                                                                                   |
| Sample Diagnosis (from<br>Pathology Verification): | Mesothelioma of pleura                                                                  |
| Normal:                                            | 0%                                                                                      |
| Lesional:                                          | 0%                                                                                      |
| Tumor:                                             | 85%                                                                                     |
| Tumor Hypo/Acellular<br>Stroma:                    | 5%                                                                                      |
| Tumor Hypercellular<br>Stroma:                     | 10%                                                                                     |
| Necrosis:                                          | 0%                                                                                      |
| Pathology Verification<br>notes from H&E review:   | Tumor Stroma (Cellular): Desmoplastic reaction; Tumor Stroma (Hypo/Acellular): Fibrosis |
| Bioanalyzer Ratio<br>(28S/18S):                    | 1.45                                                                                    |
|                                                    |                                                                                         |

## Product images:

4x Image

This product is to be used for laboratory only. Not for diagnostic or therapeutic use. ©2023 OriGene Technologies, Inc., 9620 Medical Center Drive, Ste 200, Rockville, MD 20850, US 