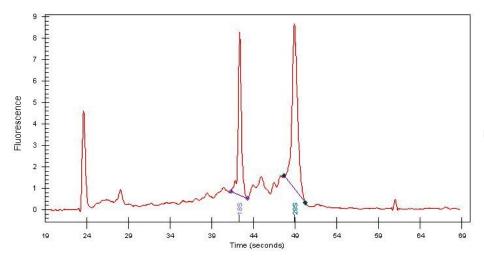

90% Tumor:

Tumor Hypo/Acellular 0%

Stroma:

Tumor Hypercellular 5%

Stroma:

**Necrosis:** 5%

**Bioanalyzer Ratio** 1.48

(28S/18S):

## **Product images:**

4x Image

20x Image

RNA Gel Image

RNA Electropherogram Image

RNA RT-PCR Image