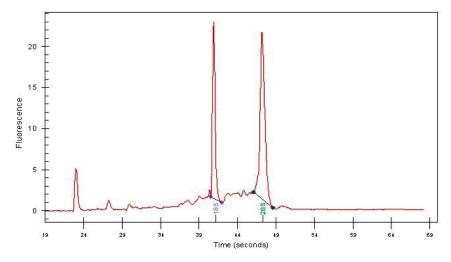

Tumor Hypo/Acellular 0%

Stroma:

Tumor Hypercellular 0%

Stroma:

**Necrosis:** 30%

**Bioanalyzer Ratio** 1.54

(28S/18S):

**CASE Diagnosis (from** Carcinoma of kidney, renal cell, papillary

## **Product images:**

4x Image

20x Image

RNA Gel Image

RNA Electropherogram Image

RNA RT-PCR Image