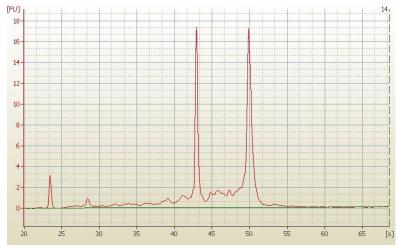

(28S/18S):

10%

Tumor Stroma (Cellular): Desmoplastic reaction; Tumor Stroma (Hypo/Acellular): Fibrosis;

Non Tumor Structures: 40% Ovarian stroma, 60% Hilar vessels

1.82

OriGene Technologies, Inc. 9620 Medical Center Drive, Ste 200

## **Product images:**

4x Image

20x Image

RNA Electropherogram Image

RNA RT-PCR Image