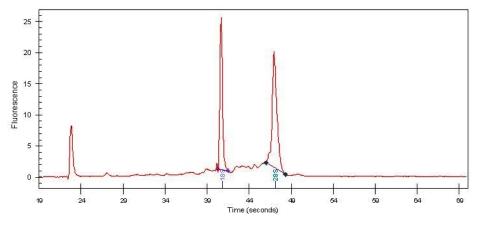

**Bioanalyzer Ratio** 

(28S/18S):

Adenocarcinoma, metastatic, consistent with esophagus primary

**CASE Diagnosis (from** medical center path

report):

72 Age:

OriGene Technologies, Inc. 9620 Medical Center Drive, Ste 200

## **Product images:**

4x Image

20x Image

RNA Gel Image

RNA Electropherogram Image

RNA RT-PCR Image