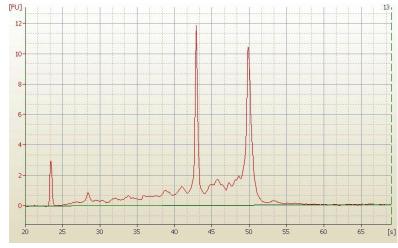

90% Tumor:

Tumor Hypo/Acellular 0%

Stroma:

Tumor Hypercellular 5%

Stroma:

**Necrosis:** 5%

**Bioanalyzer Ratio** 1.76

(28S/18S):

## **Product images:**

4x Image

20x Image

RNA Electropherogram Image

RNA RT-PCR Image