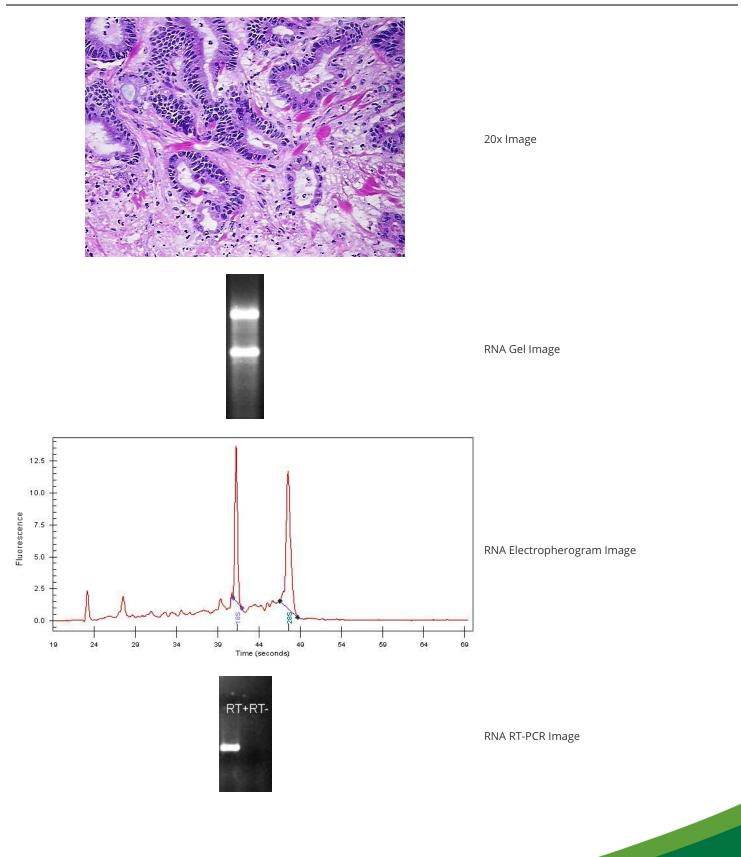

### **Product data:**

| Product Type:                                           | Total RNA               |
|---------------------------------------------------------|-------------------------|
| Disease State:                                          | Cancer                  |
| Diagnosis Category:                                     | Colorectal Cancer       |
| Tissue:                                                 | Colon                   |
| Frozen Sample ID:                                       | FR00027573              |
| Case ID:                                                | CI000009999             |
| Prep:                                                   | 2                       |
| Vial ID:                                                | RN0000152D              |
| Tissue of Origin:                                       | Colon: rectosigmoid     |
| Site of Finding:                                        | Colon: rectosigmoid     |
| Appearance:                                             | Tumor                   |
| Sample Diagnosis (from<br>Pathology Verification):      | Adenocarcinoma of colon |
| Normal:                                                 | 0%                      |
| Lesional:                                               | 0%                      |
| Tumor:                                                  | 70%                     |
| Tumor Hypo/Acellular<br>Stroma:                         | 20%                     |
| Tumor Hypercellular<br>Stroma:                          | 10%                     |
| Necrosis:                                               | 0%                      |
| Bioanalyzer Ratio<br>(28S/18S):                         | 1.33                    |
| CASE Diagnosis (from<br>medical center path<br>report): | Adenocarcinoma of colon |
| Age:                                                    | 38                      |