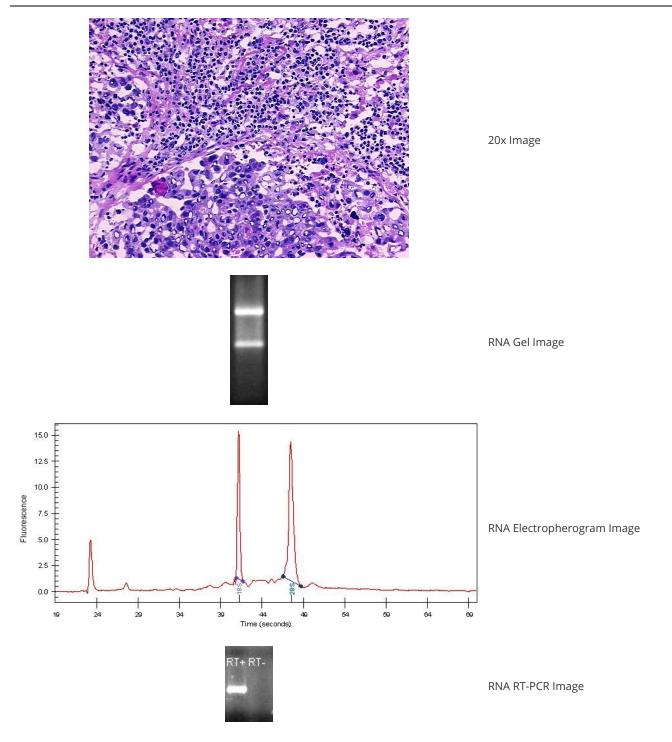

RN00001C9D Vial ID:

Tissue of Origin: Breast

Site of Finding: Lymph node

Appearance: Tumor

Sample Diagnosis (from Adenocarcinoma of breast, ductal, metastatic

Pathology Verification):

0%

Normal: 25%

Lesional: 0%

75% Tumor:

Tumor Hypo/Acellular

Stroma:

Tumor Hypercellular 0%

Stroma:

**Necrosis:** 0%

**Bioanalyzer Ratio** 1.47

(28S/18S):

**CASE Diagnosis (from** Adenocarcinoma of breast, ductal

medical center path

report):

54 Age:

OriGene Technologies, Inc. 9620 Medical Center Drive, Ste 200

CN: techsupport@origene.cn

Rockville, MD 20850, US Phone: +1-888-267-4436 https://www.origene.com techsupport@origene.com EU: info-de@origene.com

## **Product images:**

4x Image