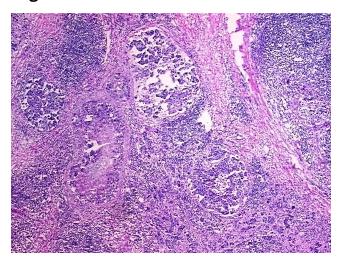

RN00001C9D Vial ID:

Tissue of Origin: Breast

Site of Finding: Lymph node

Appearance: Tumor

Sample Diagnosis (from Adenocarcinoma of breast, ductal, metastatic

Pathology Verification):

0%

Normal: 25%

Lesional: 0%

75% Tumor:

Tumor Hypo/Acellular

Stroma:

Tumor Hypercellular 0%

Stroma:

**Necrosis:** 0%

**Bioanalyzer Ratio** 1.47

## **Product images:**

4x Image