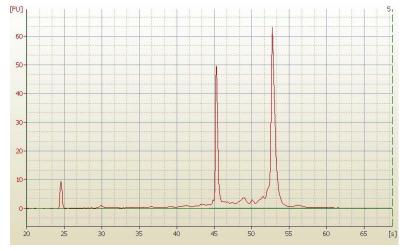

notes from H&E review:

Bioanalyzer Ratio 1.75

(28S/18S):

Tumor area: 5 mm x 4 mm

0%

**OriGene Technologies, Inc.** 9620 Medical Center Drive, Ste 200

Rockville, MD 20850, US Phone: +1-888-267-4436 https://www.origene.com techsupport@origene.com EU: info-de@origene.com CN: techsupport@origene.cn

## **Product images:**

4x Image

20x Image

RNA Electropherogram Image

RNA RT-PCR Image