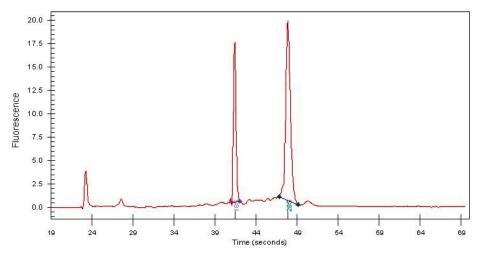

**Bioanalyzer Ratio** 

(28S/18S):

**-**0/

0%

5%

hypo/acellular stroma: 100% fibrosis

1.72

OriGene Technologies, Inc.

## **Product images:**

4x Image

20x Image

RNA Gel Image

RNA Electropherogram Image

RNA RT-PCR Image