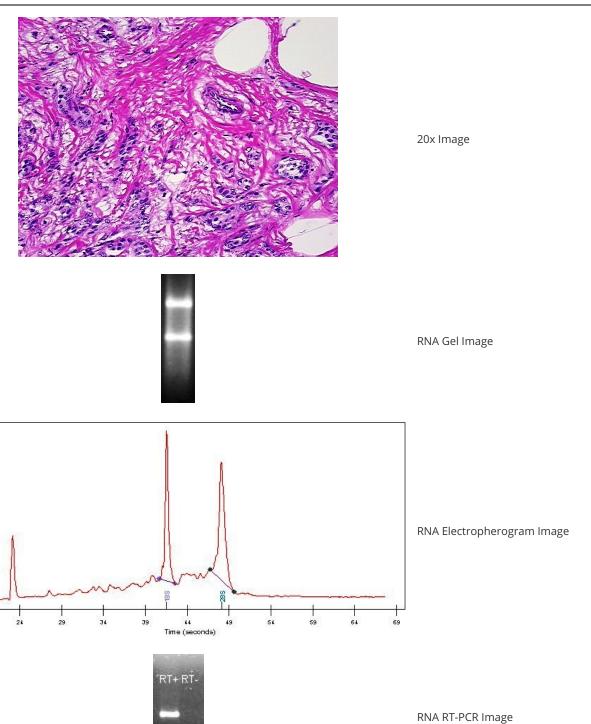

15%

Tumor Hypo/Acellular

Stroma:

Tumor Hypercellular 0%

Stroma:

**Necrosis:** 5%

**Bioanalyzer Ratio** 1.21

(28S/18S):

## **Product images:**

4x Image