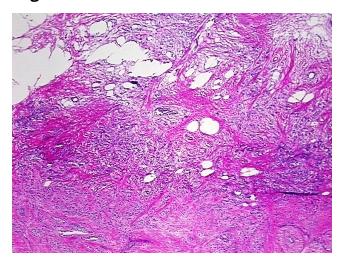

RN000016DF Vial ID:

Tissue of Origin: Breast Site of Finding: **Breast** Appearance: Tumor

Sample Diagnosis (from

Pathology Verification):

Adenocarcinoma of breast, ductal

Normal: 0% Lesional: 0%

80% Tumor:

15%

Tumor Hypo/Acellular

Stroma:

Tumor Hypercellular 0%

Stroma:

**Necrosis:** 5%

**Bioanalyzer Ratio** 1.21

(28S/18S):

## **Product images:**

4x Image