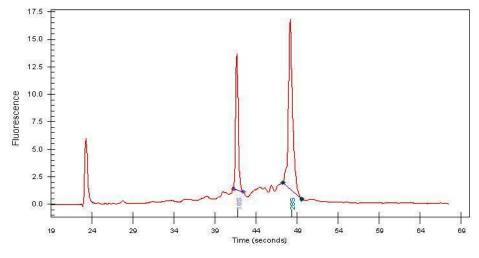

Bioanalyzer Ratio

(28S/18S):

1.68

15%

CASE Diagnosis (from

medical center path

report):

Adenocarcinoma of ovary, papillary serous

## **Product images:**

4x Image

20x Image

RNA Gel Image

RNA Electropherogram Image

RNA RT-PCR Image