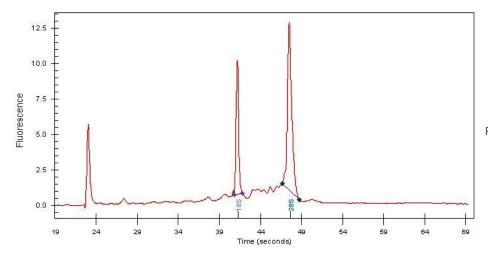

## **Product images:**

4x Image

20x Image

RNA Gel Image

RNA Electropherogram Image

RNA RT-PCR Image

40% Tumor:

Tumor Hypo/Acellular 30%

Stroma:

Tumor Hypercellular 0%

Stroma:

**Necrosis:** 30%

**Bioanalyzer Ratio** 1.86

(28S/18S):