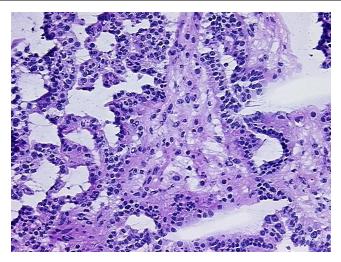

## **Product images:**

4x Image

20x Image

RNA Gel Image

RNA Electropherogram Image

RNA RT-PCR Image

RN0000227C Vial ID:

Tissue of Origin: Ovary: bilateral

Site of Finding: Ovary: right

Appearance: Tumor

Sample Diagnosis (from Adenocarcinoma of ovary, papillary serous

Pathology Verification):

Normal: 0%

Lesional: 0%

40% Tumor:

Tumor Hypo/Acellular 30%

Stroma:

Tumor Hypercellular 0%

Stroma:

**Necrosis:** 30%

**Bioanalyzer Ratio** 1.86

(28S/18S):