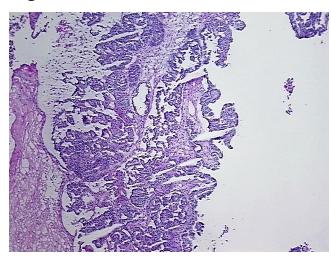

## **Product images:**

4x Image

20x Image

RNA Gel Image

RNA Electropherogram Image

RNA RT-PCR Image

RN0000227C Vial ID:

Tissue of Origin: Ovary: bilateral

Site of Finding: Ovary: right

Appearance: Tumor

Sample Diagnosis (from Adenocarcinoma of ovary, papillary serous

Pathology Verification):

Normal: 0%

Lesional: 0%

40% Tumor:

Tumor Hypo/Acellular 30%

Stroma:

Tumor Hypercellular 0%

Stroma:

**Necrosis:** 30%

**Bioanalyzer Ratio** 1.86

(28S/18S):