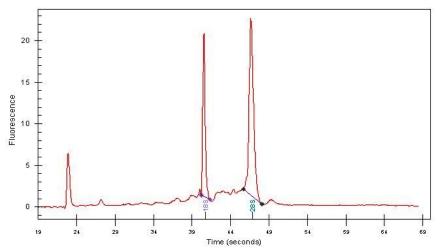

90% Tumor:

0% Tumor Hypo/Acellular

Stroma:

Tumor Hypercellular 10%

Stroma:

0% **Necrosis:** 

**Bioanalyzer Ratio** 1.73

(28S/18S):

# **Product images:**

4x Image

20x Image

RNA Gel Image

RNA Electropherogram Image

RNA RT-PCR Image