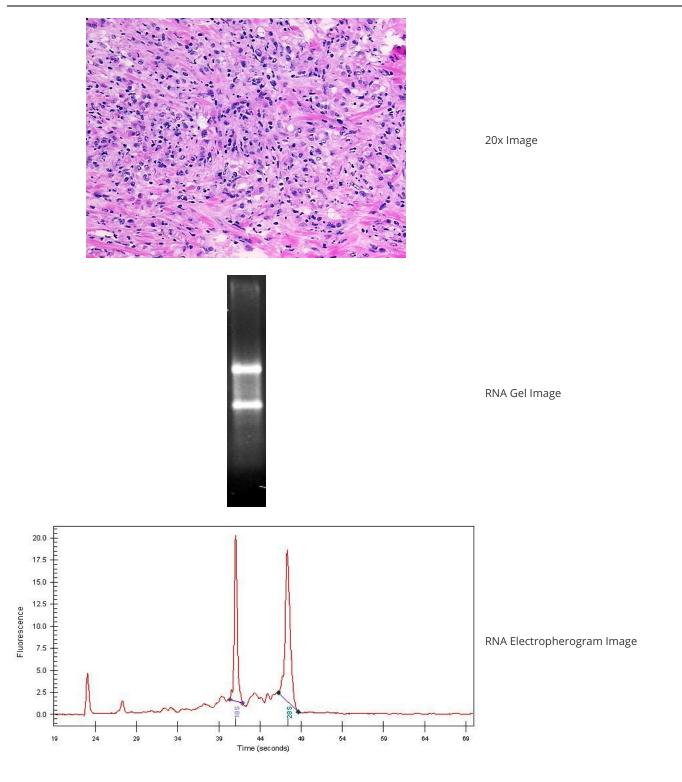

| Product Type:                                           | Total RNA                         |
|---------------------------------------------------------|-----------------------------------|
| Disease State:                                          | Cancer                            |
| Diagnosis Category:                                     | Breast Cancer                     |
| Tissue:                                                 | Breast                            |
| Frozen Sample ID:                                       | FR0002C8DC                        |
| Case ID:                                                | CI0000010115                      |
| Prep:                                                   | 5                                 |
| Vial ID:                                                | RN00001B2F                        |
| Tissue of Origin:                                       | Breast                            |
| Site of Finding:                                        | Breast                            |
| Appearance:                                             | Tumor                             |
| Sample Diagnosis (from<br>Pathology Verification):      | Adenocarcinoma of breast, lobular |
| Normal:                                                 | 15%                               |
| Lesional:                                               | 0%                                |
| Tumor:                                                  | 70%                               |
| Tumor Hypo/Acellular<br>Stroma:                         | 15%                               |
| Tumor Hypercellular<br>Stroma:                          | 0%                                |
| Necrosis:                                               | 0%                                |
| Bioanalyzer Ratio<br>(28S/18S):                         | 1.28                              |
| CASE Diagnosis (from<br>medical center path<br>report): | Adenocarcinoma of breast, lobular |
| Age:                                                    | 84                                |
|                                                         |                                   |