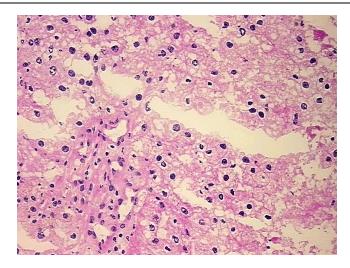

Tumor Hypo/Acellular 10%

Stroma:

Tumor Hypercellular 10%

Stroma:

**Necrosis:** 10%

**Bioanalyzer Ratio** 1.31

(28S/18S):

**CASE Diagnosis (from** Carcinoma of kidney, renal cell, clear cell

## **Product images:**

4x Image

20x Image

RNA Electropherogram Image

RNA RT-PCR Image