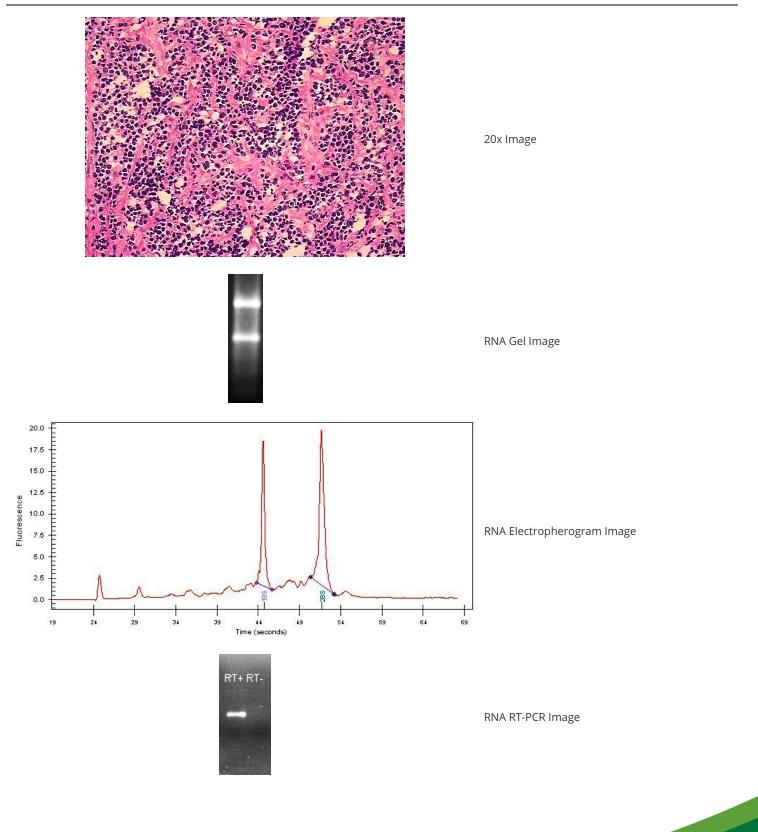

Frozen Sample ID:

**Tissue of Origin:** 

Site of Finding:

Sample Diagnosis (from

Pathology Verification):

Tumor Hypo/Acellular

Tumor Hypercellular

**Bioanalyzer Ratio** 

(28S/18S):

report):

Age:

Rockville, MD 20850, US Phone: +1-888-267-4436 https://www.origene.com techsupport@origene.com EU: info-de@origene.com CN: techsupport@origene.cn

| View online » |
|---------------|