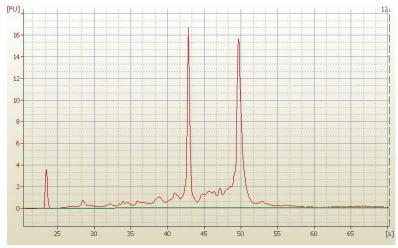

Tumor: 60%

Tumor Hypo/Acellular 0%

Stroma:

Tumor Hypercellular

Stroma:

Necrosis: 20%

20%

Bioanalyzer Ratio 1.84

## **Product images:**

4x Image

20x Image

RNA Electropherogram Image

RNA RT-PCR Image