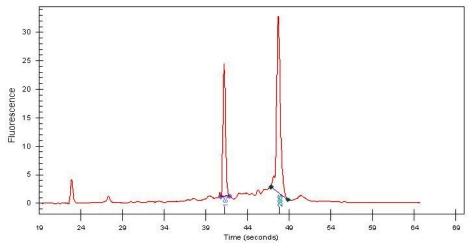

95% Tumor:

Tumor Hypo/Acellular 0%

Stroma:

Tumor Hypercellular 0%

Stroma:

0% **Necrosis:** 

**Bioanalyzer Ratio** 1.64

(28S/18S):

## **Product images:**

4x Image

20x Image

RNA Gel Image

RNA Electropherogram Image

RNA RT-PCR Image