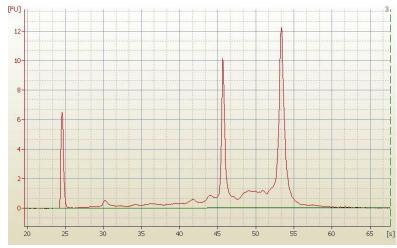

(28S/18S):

1.68

**CASE Diagnosis (from** 

medical center path

report):

69 Age:

OriGene Technologies, Inc. 9620 Medical Center Drive, Ste 200

CN: techsupport@origene.cn

## **Product images:**

4x Image

20x Image

RNA Electropherogram Image

RNA RT-PCR Image