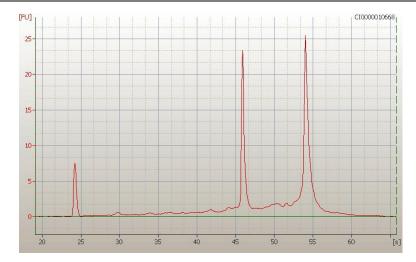

20%

Tumor Hypo/Acellular

Stroma:

Tumor Hypercellular 10%

Stroma:

0% **Necrosis:** 

**Bioanalyzer Ratio** 

(28S/18S):

Adenocarcinoma of colon

1.71

**CASE Diagnosis (from** medical center path

report):

76 Age:

OriGene Technologies, Inc. 9620 Medical Center Drive, Ste 200

CN: techsupport@origene.cn

Rockville, MD 20850, US Phone: +1-888-267-4436 https://www.origene.com techsupport@origene.com EU: info-de@origene.com

# **Product images:**

4x Image

20x Image

4x Image

20x Image

RNA Electropherogram Image

RNA RT-PCR Image