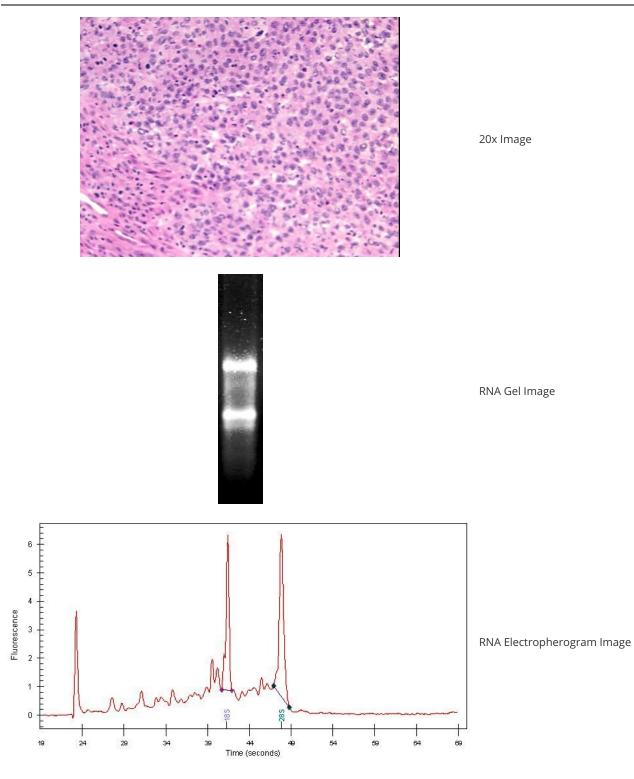

### **Product data:**

| Product data:                                           |                                 |
|---------------------------------------------------------|---------------------------------|
| Product Type:                                           | Total RNA                       |
| Disease State:                                          | Cancer                          |
| Diagnosis Category:                                     | Ovarian Cancer                  |
| Tissue:                                                 | Ovary                           |
| Frozen Sample ID:                                       | FR00005305                      |
| Case ID:                                                | CI000000200                     |
| Prep:                                                   | 5                               |
| Vial ID:                                                | RN00001DC9                      |
| Tissue of Origin:                                       | Ovary: right                    |
| Site of Finding:                                        | Ovary: right                    |
| Appearance:                                             | Tumor                           |
| Sample Diagnosis (from<br>Pathology Verification):      | Adenocarcinoma of ovary, serous |
| Normal:                                                 | 0%                              |
| Lesional:                                               | 0%                              |
| Tumor:                                                  | 70%                             |
| Tumor Hypo/Acellular<br>Stroma:                         | 20%                             |
| Tumor Hypercellular<br>Stroma:                          | 5%                              |
| Necrosis:                                               | 5%                              |
| Bioanalyzer Ratio<br>(28S/18S):                         | 1.24                            |
| CASE Diagnosis (from<br>medical center path<br>report): | Adenocarcinoma of ovary, serous |
| Age:                                                    | 73                              |