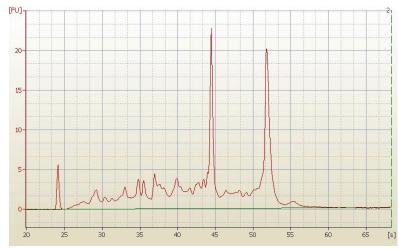

Stroma:

Tumor Hypercellular 5%

Stroma:

0% **Necrosis:** 

**Bioanalyzer Ratio** 1.54

(28S/18S):

**CASE Diagnosis (from** Adenocarcinoma of breast, ductal

medical center path

## **Product images:**

4x Image

20x Image

RNA Electropherogram Image

RNA RT-PCR Image