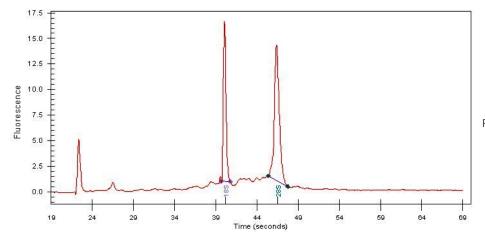

Tumor Hypo/Acellular 5%

Stroma:

Tumor Hypercellular 0%

Stroma:

**Necrosis:** 10%

**Bioanalyzer Ratio** 1.39

(28S/18S):

Carcinoma of lung, small cell

## **Product images:**

4x Image

20x Image

RNA Gel Image

RNA Electropherogram Image

RNA RT-PCR Image