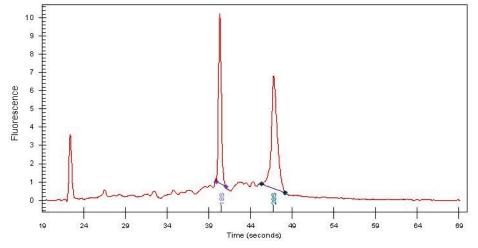

80% Tumor:

Tumor Hypo/Acellular 10%

Stroma:

Tumor Hypercellular

Stroma:

0% **Necrosis:** 

10%

**Bioanalyzer Ratio** 1.52

## **Product images:**

4x Image

20x Image

RNA Electropherogram Image

RNA RT-PCR Image